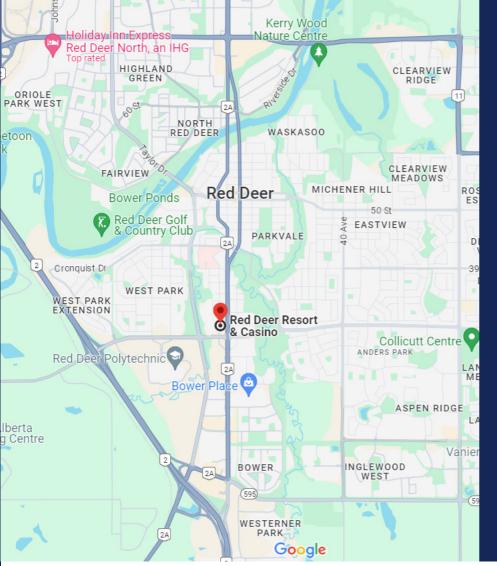

## **DIRECTIONS**

#### DIRECTIONS FROM THE SOUTH (CALGARY)

- Go North on Highway 2 East
- · Take the 32nd St. exit into Red Deer
- · Follow 32nd St. 2 km towards Gaetz Ave.
- Red Deer Resort and Casino will be on the left off 32nd St.

## **DIRECTIONS FROM THE EAST**

- From Highway 11 enter Red Deer
- Turn left onto 30th Ave.
- Turn right on 32nd St. to Gaetz Ave.
- Red Deer Resort and Casino is on the NW side

## **DIRECTIONS FROM THE NORTH (EDMONTON)**

- · Go South on Highway 2 East
- Take the 32nd St. exit into Red Deer
- · Follow 32nd St. 2 km towards Gaetz Ave.
  - Red Deer Resort and Casino will be on the left off 32nd St.

# **DIRECTIONS FROM THE WEST**

- Take Highway 11 to Highway 2 South
- · Take the 32nd St. exit into Red Deer
  - Follow 32nd St. 2 km towards Gaetz Ave.
- Red Deer Resort and Casino will be on the left off 32nd St.